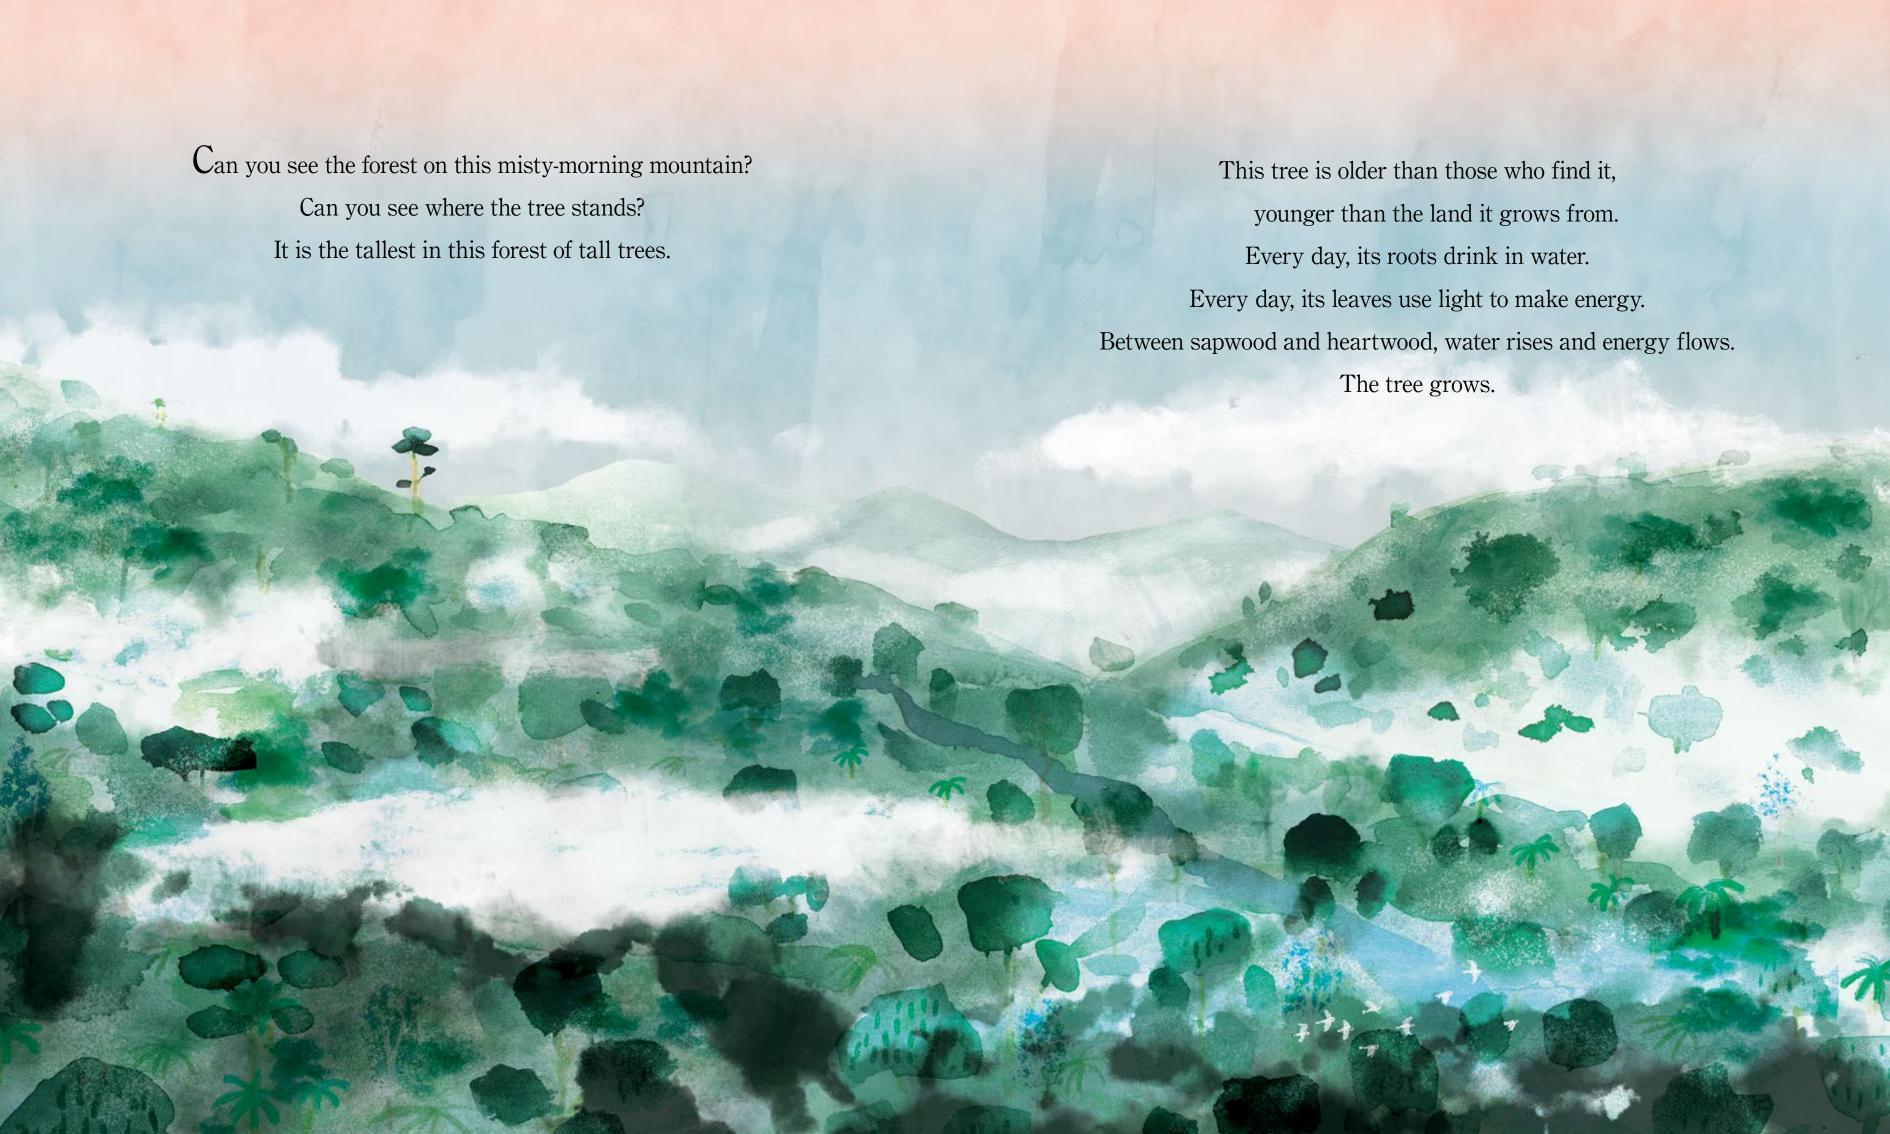

See the branches lean, so far above.

Listen to the leaves bustle. Smell the forest air.

This tree breathes in the air we breathe out,

breathes out the air we breathe in.

This is the world of the tree.