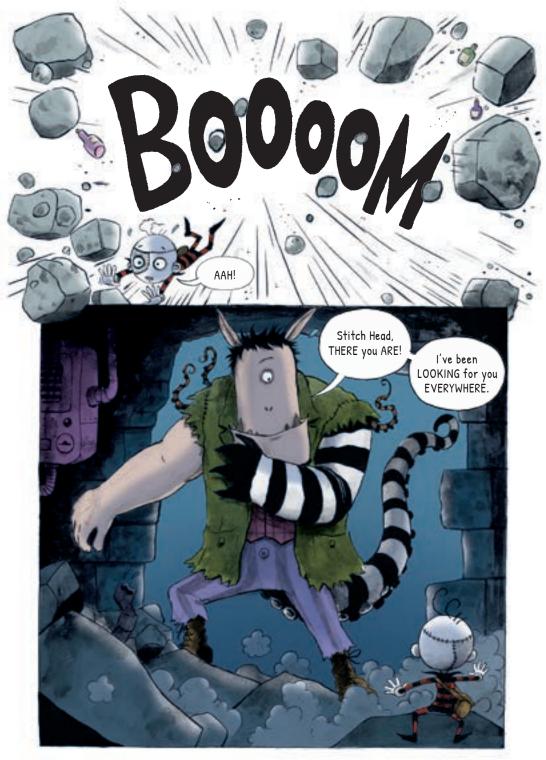

STP/3900/0533/1123 2 4 6 8 10 9 7 5 3 1

Colour by Kat Cass

LITTLE TIGER

So, I followed your SCENT, through THIS wall and THAT ... and HERE you are!

one is.

37 36