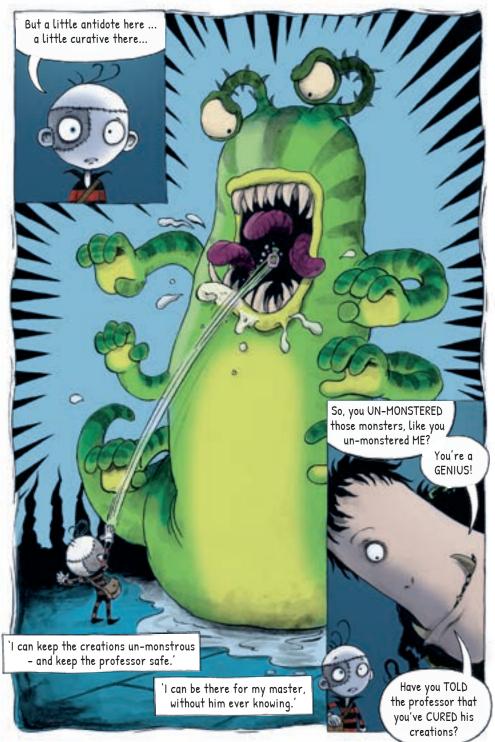

cover other than that in which it is published and without a similar condition, including this condition, being imposed upon the subsequent purchaser.

A CIP catalogue record for this book is available from the British Library.

Printed and bound in Poland.



The Forest Stewardship Council® (FSC®) is a global, not-for-profit organization dedicated to the promotion of responsible forest management worldwide. FSC defines standards based on agreed principles for responsible forest stewardship that are supported by environmental, social, and economic stakeholders. To learn more, visit www.fsc.org

STP/3900/0533/1123 2 4 6 8 10 9 7 5 3 1







Colour by Kat Cass

LITTLE TIGER







So, I followed your SCENT, through THIS wall and THAT ... and HERE you are!

one is.



37 36